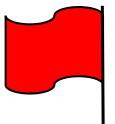

## **STOPPAGE:**

Waved red Marshalls trackside - Waved red - to stop bikes on track

# **STOPPAGE:**

Waved red