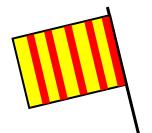

#### **DEBRIS:**

Steady debris flag (red/yellow stripes)

#### Steady debris flag (red/yellow stripes)